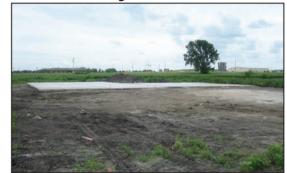

June 16, 2009

Future site of the new AASV office building located at the east edge of Perry, just off

Highway 141 as it enters town.

July 3, 2009

The cement footings and construction pad have been poured and await construction.