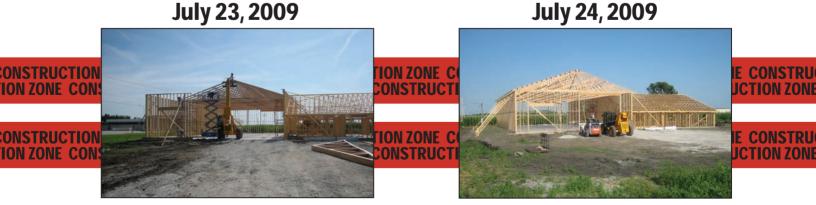

View the latest photos at http://www.aasv.org/aasv/newoffice.htm

The office and warehouse are now framed and trussed. Once complete, the building will provide space for a pet-food distributorship and possibly another business in addition to the AASV.