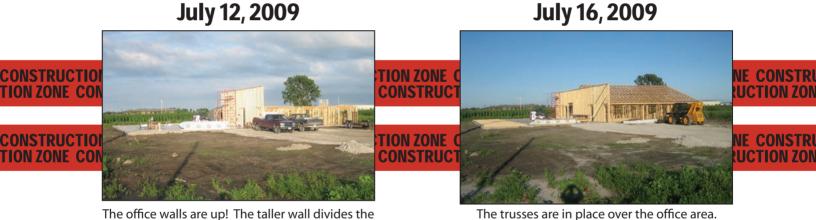

## July 12, 2009

**AASV OFFICE** CONSTRUCTION

**UPDATE** 

The office walls are up! The taller wall divides the office from what will be the warehouse.

The warehouse walls are in place and the trusses are going up!